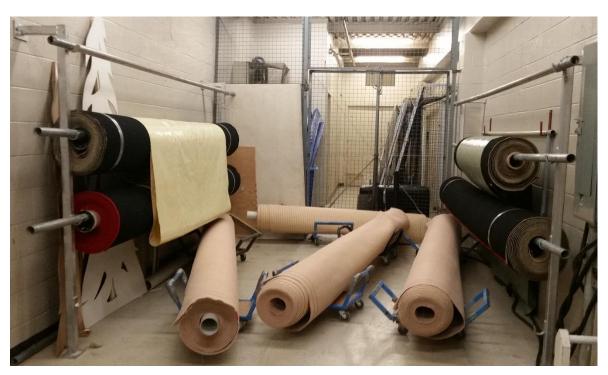

## **GYM TAKE DOWN**

- fold the table clothes, curtains and skirts storage in the black containers on the shelves at the back on the gym (separate all soiled table clothes for washing)
- > tables storage all **OLYMPIUM tables and Physio table** upstairs in the office (photo), **city tables** in Olympic Longue.
- > city chairs storage upstairs in the Olympic Lunge. Olympium chairs at the back of the gym
- > podium, raiser storage back of the gym (photo)
- metal rods and pipes-storage back of the gym (photo)
- > roll the competitive carpet in very tight rolls storage on the wall at the back of the gym (photo)
- ➤ all medals storage in containers upstairs in the gym
- > projector, copier, admission accessories storage in the office upstairs

Judge / Physio Tables, Lights – Office Upstairs

**Admission Scoring Supplies** 

Medals, Judge Supplies

Storage – carpets – 2 middle rods

Raiser, podium, chairs – storage

Pipes and rods storage