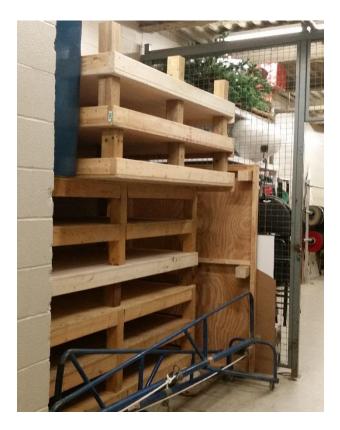

## **GYM TAKE DOWN**

- fold the table clothes, curtains and skirts storage in the black containers on the shelves at the back on the gym (separate all soiled table clothes for washing)
- > tables storage all **OLYMPIUM tables and Physio table** upstairs in the office (photo), **city tables** in Olympic Longue.
- > city chairs storage upstairs in the Olympic Lunge. Olympium chairs at the back of the gym
- > podium, raiser storage back of the gym (photo)
- metal rods and pipes-storage back of the gym (photo)
- > roll the competitive carpet in very tight rolls storage on the wall at the back of the gym (photo)
- ➤ all medals storage in containers upstairs in the gym
- > projector, copier, admission accessories storage in the office upstairs

Judge / Physio Tables, Lights – Office Upstairs

**Admission Scoring Supplies** 

Medals, Judge Supplies

Storage – carpets – 2 middle rods

Raiser, podium, chairs – storage

Pipes and rods storage