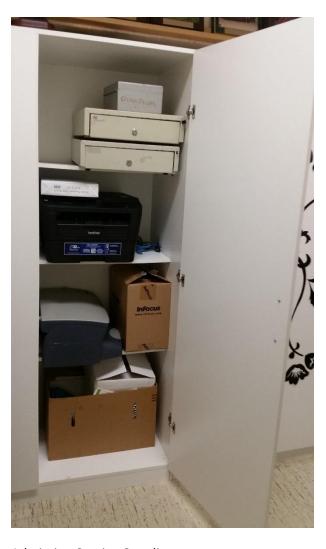

## **GYM TAKE DOWN**

- fold the table clothes, curtains and skirts storage in the black containers on the shelves at the back on the gym (separate all soiled table clothes for washing)
- > tables storage all **OLYMPIUM tables and Physio table** upstairs in the office (photo), **city tables** in Olympic Longue.
- > city chairs storage upstairs in the Olympic Lunge. Olympium chairs at the back of the gym
- > podium, raiser storage back of the gym (photo)
- metal rods and pipes-storage back of the gym (photo)
- > roll the competitive carpet in very tight rolls storage on the wall at the back of the gym (photo)
- ➤ all medals storage in containers upstairs in the gym
- > projector, copier, admission accessories storage in the office upstairs

Judge / Physio Tables, Lights – Office Upstairs

**Admission Scoring Supplies** 

Medals, Judge Supplies

Storage – carpets – 2 middle rods

Raiser, podium, chairs – storage

Pipes and rods storage