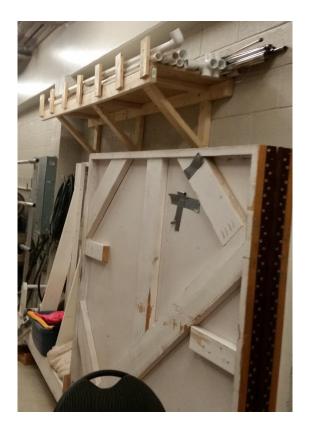

## **GYM TAKE DOWN**

- fold the table clothes, curtains and skirts storage in the black containers on the shelves at the back on the gym (separate all soiled table clothes for washing)
- > tables storage all **OLYMPIUM tables and Physio table** upstairs in the office (photo), **city tables** in Olympic Longue.
- > city chairs storage upstairs in the Olympic Lunge. Olympium chairs at the back of the gym
- > podium, raiser storage back of the gym (photo)
- metal rods and pipes-storage back of the gym (photo)
- > roll the competitive carpet in very tight rolls storage on the wall at the back of the gym (photo)
- ➤ all medals storage in containers upstairs in the gym
- > projector, copier, admission accessories storage in the office upstairs

Judge / Physio Tables, Lights – Office Upstairs

**Admission Scoring Supplies** 

Medals, Judge Supplies

Storage – carpets – 2 middle rods

Raiser, podium, chairs – storage

Pipes and rods storage