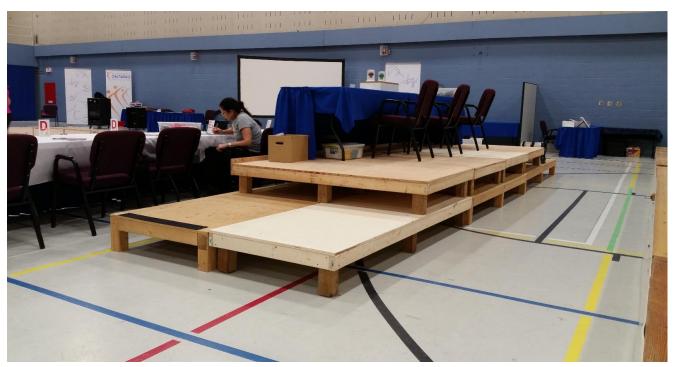

## **COMPETITION GYM**

> Set the carpets -take them from the wall at the back of the gym

- Hang the blue curtains on the back wall of the gym. -metal rods and the curtains in black containers at the back of the gym
- > Built the dividers from the pipes (storage space), with blue curtains
- > Bring all the tables from office upstairs
- Bring 35 chairs from Olympic lunge (upstairs)
- set the tables for judges 6 tables, chairs 12, cover with white table clothes and blue skirts
- Set the tables for music table, scoring table, awards and judges hosting with blue table clothes and blue skirts
- > Set small table with one chair for admission
- > Set the chairs for line judges (each corner of the carpet, music table, scoring table)
- Set the podium for head judge behind the row of panel judges tables (storage space at the back of the gym.) with two tables and 4 chairs, cover with white tablecloth and blue skirts, connect with the extension cord for computer and lights for head judge
- Vacuum clean the competition carpet
- > Tape down competition carpet with duct tape, tape the seams with double sided tape
- > Arch and decoration of the entrance onto competition floor
- > Bring the stereo system, speakers, wires,