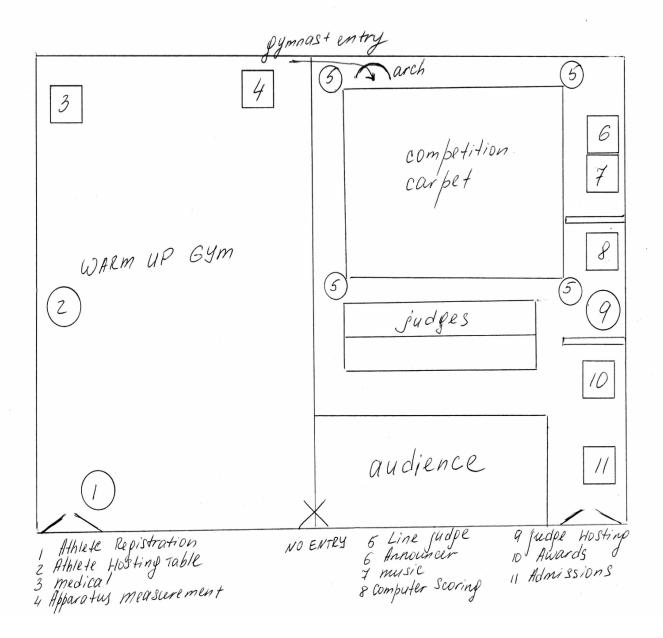

## WARM UP GYM

- > Set up TWO Warm up carpets
- bring chairs for coaches total 30
- > Set up table for the Athlete Registration
- > Set up water/fruit table for athletes.
- Set up 2 Garbage Bins