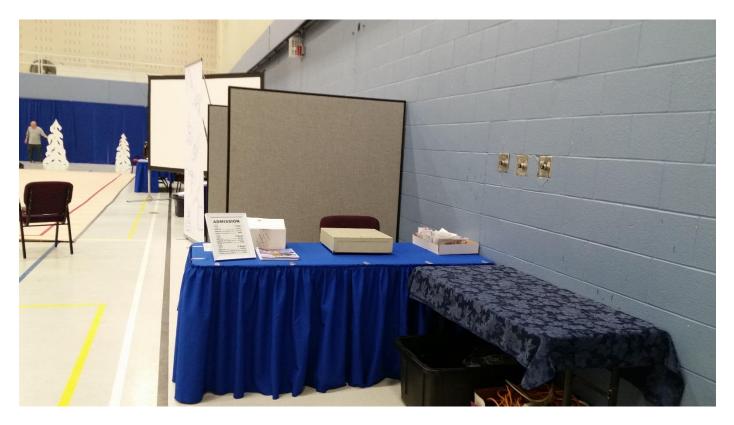

## **COMPETITION GYM**

> Set the carpets -take them from the wall at the back of the gym

- Hang the blue curtains on the back wall of the gym. -metal rods and the curtains in black containers at the back of the gym
- > Built the dividers from the pipes (storage space), with blue curtains
- > Bring all the tables from office upstairs
- Bring 35 chairs from Olympic lunge (upstairs)
- set the tables for judges 6 tables, chairs 12, cover with white table clothes and blue skirts
- Set the tables for music table, scoring table, awards and judges hosting with blue table clothes and blue skirts
- > Set small table with one chair for admission
- > Set the chairs for line judges (each corner of the carpet, music table, scoring table)
- Set the podium for head judge behind the row of panel judges tables (storage space at the back of the gym.) with two tables and 4 chairs, cover with white tablecloth and blue skirts, connect with the extension cord for computer and lights for head judge
- Vacuum clean the competition carpet
- > Tape down competition carpet with duct tape, tape the seams with double sided tape
- > Arch and decoration of the entrance onto competition floor
- > Bring the stereo system, speakers, wires,