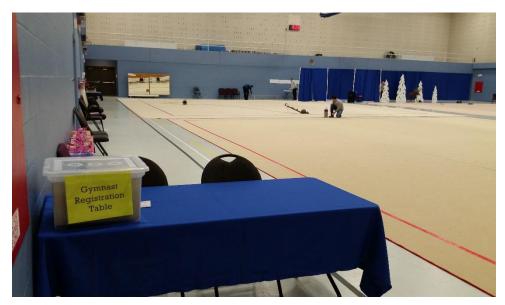

## WARM UP GYM

- > Set up TWO Warm up carpets
- bring chairs for coaches total 30
- > Set up table for the Athlete Registration
- > Set up water/fruit table for athletes.
- Set up 2 Garbage Bins