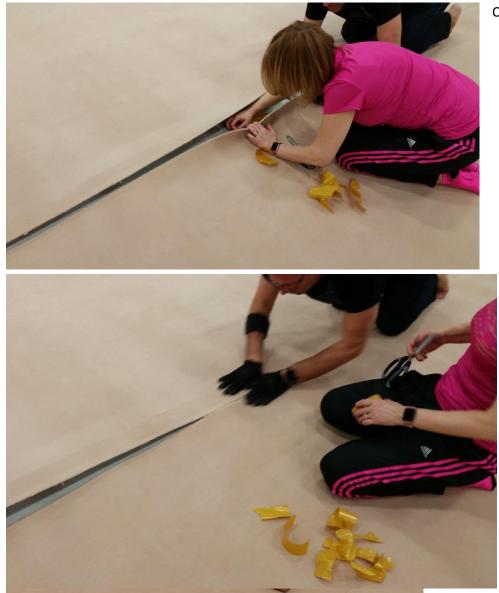

## **COMPETITION GYM**

> Set the carpets -take them from the wall at the back of the gym

- Hang the blue curtains on the back wall of the gym. -metal rods and the curtains in black containers at the back of the gym
- > Built the dividers from the pipes (storage space), with blue curtains
- > Bring all the tables from office upstairs
- Bring 35 chairs from Olympic lunge (upstairs)
- set the tables for judges 6 tables, chairs 12, cover with white table clothes and blue skirts
- Set the tables for music table, scoring table, awards and judges hosting with blue table clothes and blue skirts
- > Set small table with one chair for admission
- > Set the chairs for line judges (each corner of the carpet, music table, scoring table)
- Set the podium for head judge behind the row of panel judges tables (storage space at the back of the gym.) with two tables and 4 chairs, cover with white tablecloth and blue skirts, connect with the extension cord for computer and lights for head judge
- Vacuum clean the competition carpet
- > Tape down competition carpet with duct tape, tape the seams with double sided tape
- > Arch and decoration of the entrance onto competition floor
- > Bring the stereo system, speakers, wires,