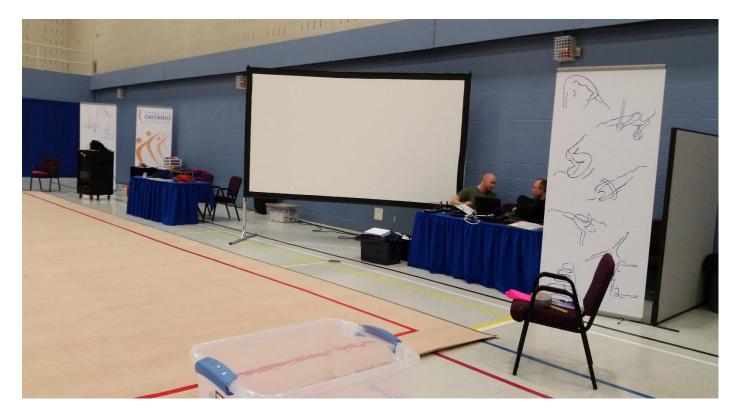

## **COMPETITION GYM**

> Set the carpets -take them from the wall at the back of the gym

- Hang the blue curtains on the back wall of the gym. -metal rods and the curtains in black containers at the back of the gym
- > Built the dividers from the pipes (storage space), with blue curtains
- > Bring all the tables from office upstairs
- Bring 35 chairs from Olympic lunge (upstairs)
- set the tables for judges 6 tables, chairs 12, cover with white table clothes and blue skirts
- Set the tables for music table, scoring table, awards and judges hosting with blue table clothes and blue skirts
- > Set small table with one chair for admission
- > Set the chairs for line judges (each corner of the carpet, music table, scoring table)
- Set the podium for head judge behind the row of panel judges tables (storage space at the back of the gym.) with two tables and 4 chairs, cover with white tablecloth and blue skirts, connect with the extension cord for computer and lights for head judge
- Vacuum clean the competition carpet
- > Tape down competition carpet with duct tape, tape the seams with double sided tape
- > Arch and decoration of the entrance onto competition floor
- > Bring the stereo system, speakers, wires,