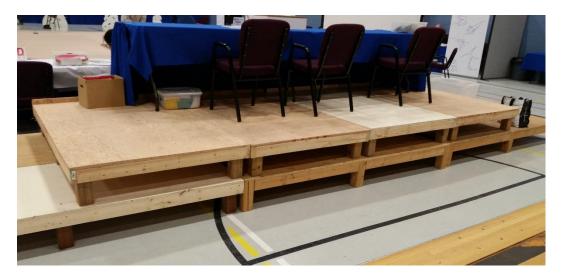

## **COMPETITION GYM**

> Set the carpets -take them from the wall at the back of the gym

- Hang the blue curtains on the back wall of the gym. -metal rods and the curtains in black containers at the back of the gym
- > Built the dividers from the pipes (storage space), with blue curtains
- > Bring all the tables from office upstairs
- Bring 35 chairs from Olympic lunge (upstairs)
- set the tables for judges 6 tables, chairs 12, cover with white table clothes and blue skirts
- Set the tables for music table, scoring table, awards and judges hosting with blue table clothes and blue skirts
- > Set small table with one chair for admission
- > Set the chairs for line judges (each corner of the carpet, music table, scoring table)
- Set the podium for head judge behind the row of panel judges tables (storage space at the back of the gym.) with two tables and 4 chairs, cover with white tablecloth and blue skirts, connect with the extension cord for computer and lights for head judge
- Vacuum clean the competition carpet
- > Tape down competition carpet with duct tape, tape the seams with double sided tape
- > Arch and decoration of the entrance onto competition floor
- > Bring the stereo system, speakers, wires,