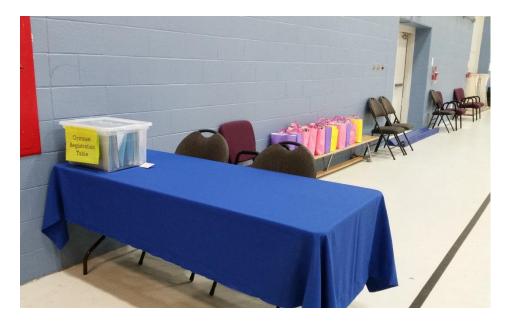

## **COMPETITION GYM**

> Set the carpets -take them from the wall at the back of the gym

- Hang the blue curtains on the back wall of the gym. -metal rods and the curtains in black containers at the back of the gym
- > Built the dividers from the pipes (storage space), with blue curtains
- > Bring all the tables from office upstairs
- Bring 35 chairs from Olympic lunge (upstairs)
- set the tables for judges 6 tables, chairs 12, cover with white table clothes and blue skirts
- Set the tables for music table, scoring table, awards and judges hosting with blue table clothes and blue skirts
- > Set small table with one chair for admission
- > Set the chairs for line judges (each corner of the carpet, music table, scoring table)
- Set the podium for head judge behind the row of panel judges tables (storage space at the back of the gym.) with two tables and 4 chairs, cover with white tablecloth and blue skirts, connect with the extension cord for computer and lights for head judge
- Vacuum clean the competition carpet
- > Tape down competition carpet with duct tape, tape the seams with double sided tape
- > Arch and decoration of the entrance onto competition floor
- > Bring the stereo system, speakers, wires,